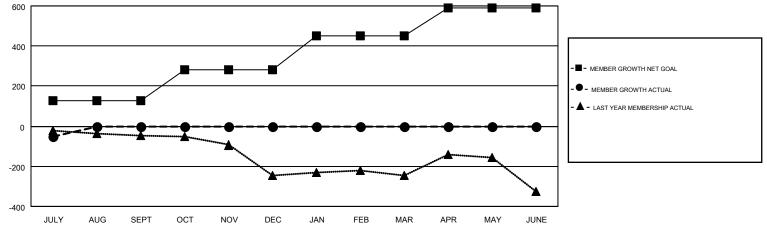

## LOCATION: INDIANA

GMT: OPEN

| Clubs         |               |             |               | Members               |                           |                         |                                                    |  |
|---------------|---------------|-------------|---------------|-----------------------|---------------------------|-------------------------|----------------------------------------------------|--|
|               | RESULTS FOR   | R 2019-2020 |               | RESULTS FOR 2019-2020 |                           |                         |                                                    |  |
| QUARTER       | NEW CLUB GOAL | NEW CLUBS   | DROPPED CLUBS | QUARTER               | MEMBER GROWTH NET<br>GOAL | MEMBER GROWTH<br>ACTUAL | DROPPED<br>MEMBERS ACTUAL<br>(including transfers) |  |
| JULY/AUG/SEPT | 0             | 0           | 1             | JULY/AUG/SEPT         | 129                       | 57                      | 93                                                 |  |
| OCT/NOV/DEC   | 1             | 0           | 0             | OCT/NOV/DEC           | 151                       | 0                       | 0                                                  |  |
| JAN/FEB/MAR   | 2             | 0           | 0             | JAN/FEB/MAR           | 172                       | 0                       | 0                                                  |  |
| APR/MAY/JUNE  | 3             | 0           | 0             | APR/MAY/JUNE          | 140                       | 0                       | 0                                                  |  |