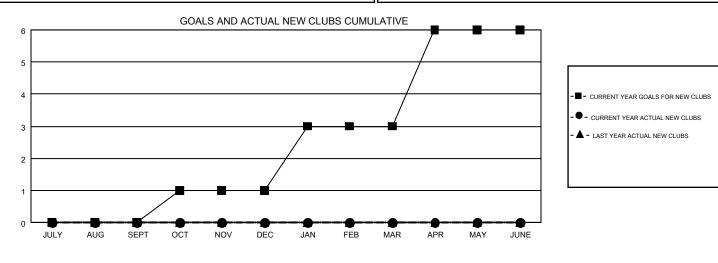

## LOCATION: INDIANA

GMT: OPEN

| Clubs         |               |             |               | Members               |                           |                         |                                                    |  |
|---------------|---------------|-------------|---------------|-----------------------|---------------------------|-------------------------|----------------------------------------------------|--|
|               | RESULTS FOR   | R 2019-2020 |               | RESULTS FOR 2019-2020 |                           |                         |                                                    |  |
| QUARTER       | NEW CLUB GOAL | NEW CLUBS   | DROPPED CLUBS | QUARTER               | MEMBER GROWTH NET<br>GOAL | MEMBER GROWTH<br>ACTUAL | DROPPED<br>MEMBERS ACTUAL<br>(including transfers) |  |
| JULY/AUG/SEPT | 0             | 0           | 1             | JULY/AUG/SEPT         | 129                       | 57                      | 93                                                 |  |
| OCT/NOV/DEC   | 1             | 0           | 0             | OCT/NOV/DEC           | 151                       | 0                       | 0                                                  |  |
| JAN/FEB/MAR   | 2             | 0           | 0             | JAN/FEB/MAR           | 172                       | 0                       | 0                                                  |  |
| APR/MAY/JUNE  | 3             | 0           | 0             | APR/MAY/JUNE          | 140                       | 0                       | 0                                                  |  |